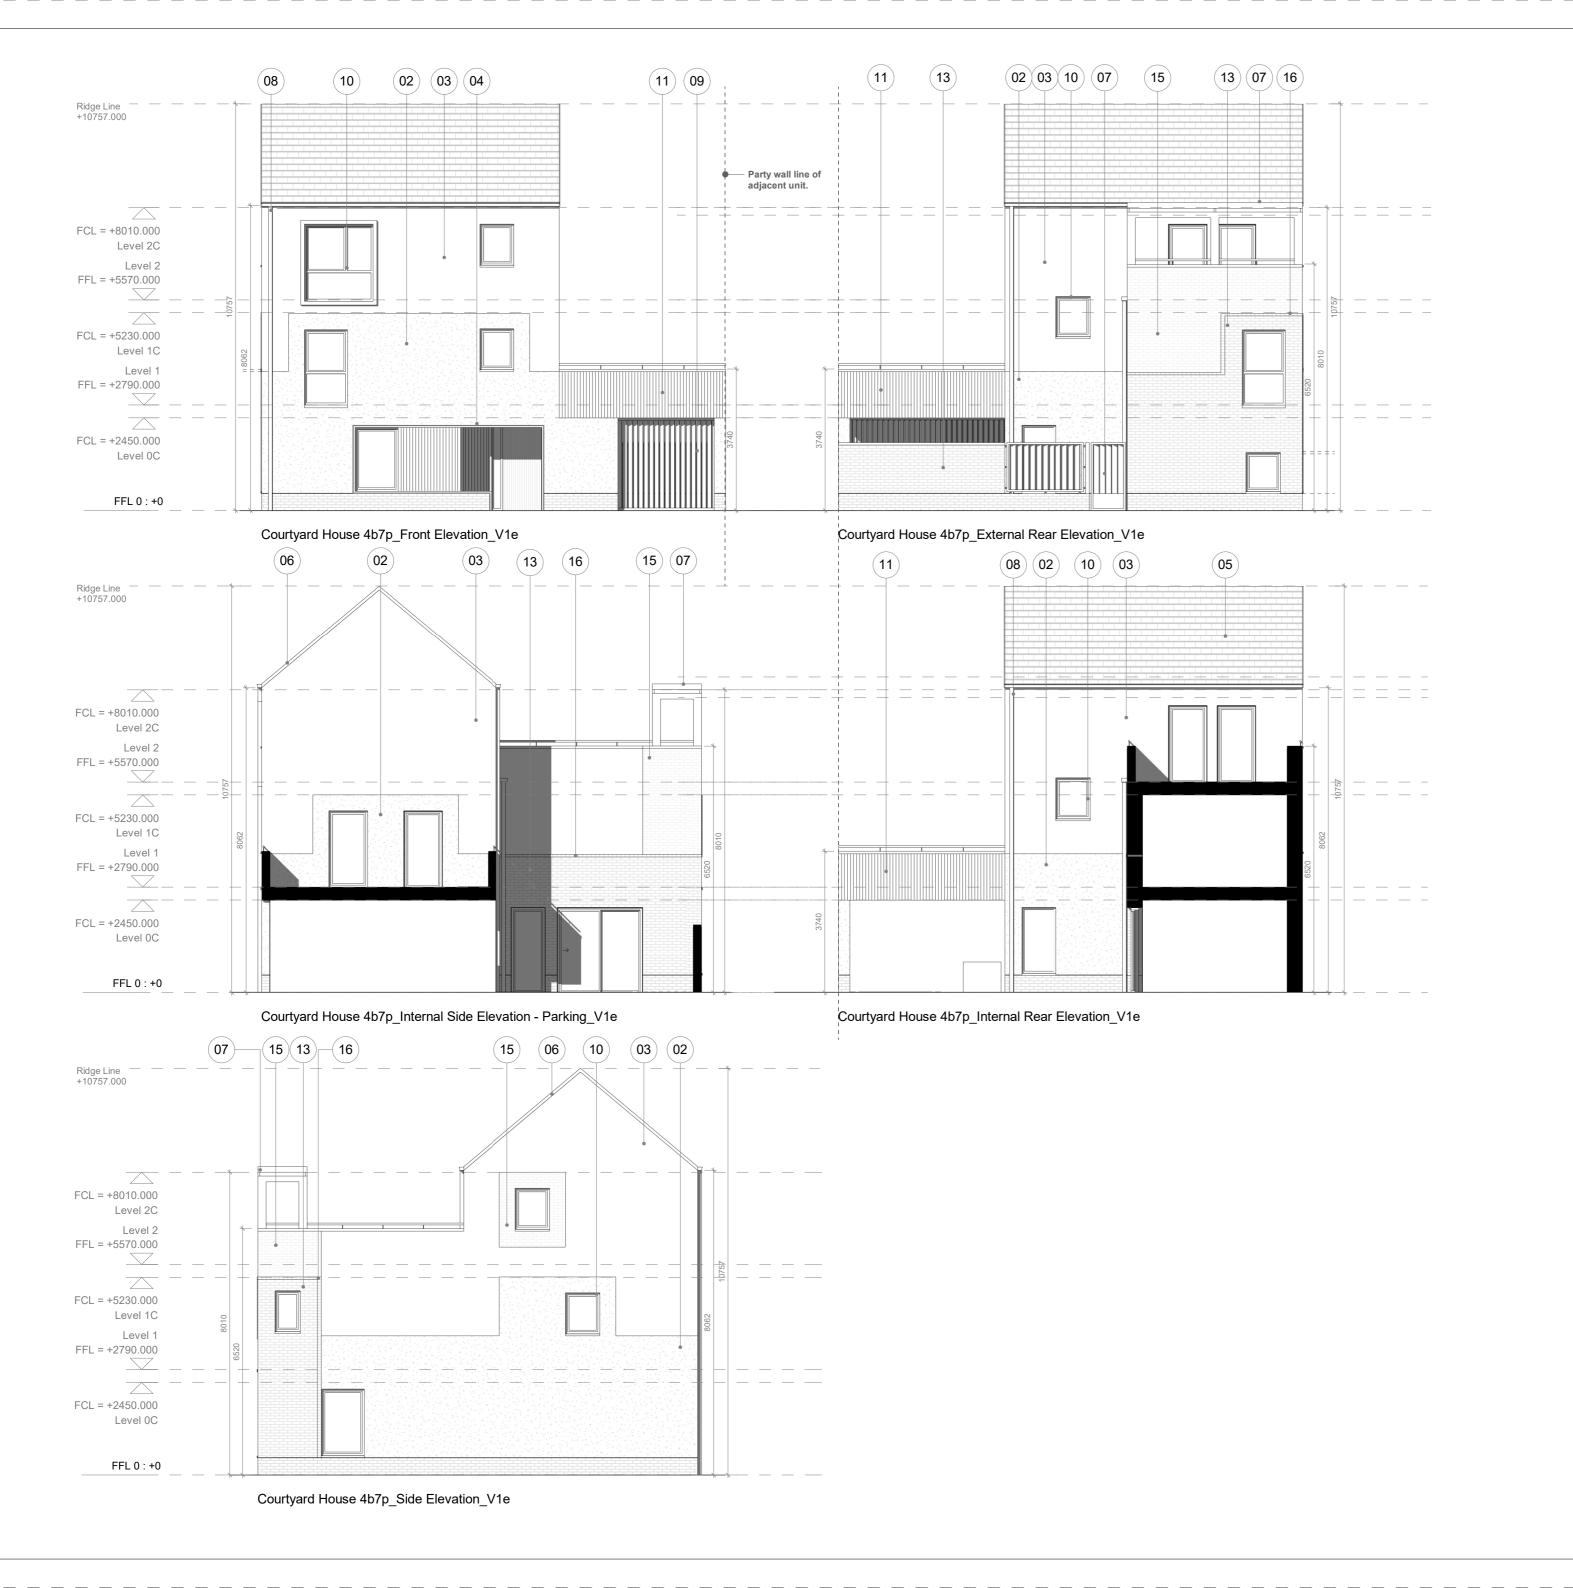

## Material Key

| \ey | Material                        |
|-----|---------------------------------|
| )1  | Stretcher bond brickwork - char |

- 02 Rough textured render - white
- Smooth textured render white Recessed entrance porches with white pre-cast
- concrete lining white Artificial slate or concrete equivalent roof tiles -
- blue/grey
- Verge detail blue/grey
- Vertical louvered timber screens/posts to terrace
- Square section powder coated rainwater goods black 09
- Vertical louvered timber screens/doors to carports Composite/PVC windows and doors
- Profiled fibre cement facade material and handrail -
- Profiled fibre cement facade material privacy screens with powder coated metal 'T' frame hessian
- 13
- Grey/white brick with grey mortar 14 Smooth textured render - dark grey
- Grey/white brick with colour match mortar
- Projecting header course grey/white brick grey mortar

client Glenveagh

rev date

project A496 Lands at Hollystown-Kilmartin

/ 19.03.21 For Planning

status S4 - Suitable for stage approval

drawing title 4 Bed 7 Person 3 Storey Courtyard House V1e - Elevations

description

HS

dw

drawing no A496-PMA-XX-XX-DR-A-2014

project no - originator - volume - level - type - role - number scale 1:100 date 16/03/21 drawn MCG original A2 revision P02 checked CM